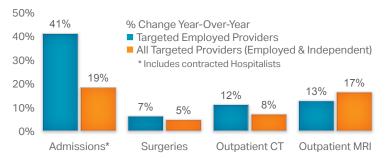

MS

LEAN process improvements for greater access

# CREATE NETWORK PHYSICIAN HOSPITAL

Increase internal collaboration, improve onboarding and accelerate ramp-up

**REDEVELOP REFERRAL TOOLS** Increase relevance and effectiveness of branded material delivered to provider offices

506 providers and

TARGET PROVIDERS Strategically act on shifts in referral patterns with real-time data

### Action



professional outreach liaisons, equipped and accountable for implementation in the field

# MONITORED 634 targeted referral

sources, aligned with the strategic goals of the organization, to assess growth opportunities and redirect efforts

## COMPLETED 2,832 face-to-face,

strategic interactions with advanced practitioners and physicians

### **Results:** First-Year Growth in All Targeted Areas



# REGIONAL HOSPITAL NETWORK SERVING 23 COUNTIES

**Strategic Service Line Growth Teams** Focus on improving access and processes in Radiology, IP Admissions and Surgical Services



Teams include key staff and end users in all areas

#### **Results:** Reduced LOS



### **Results:**

### More Efficient Operating Room

Faster Robotic Turnover Time Improved 18%

On-time Operating Room Starts Increased 20%



Nine Out of 10 Surgeries Underway Within 15 Minutes of Scheduled Start

"I have been VERY IMPRESSED WITH THE RESULTS from outreach visits to providers. My Oncology program has grown in just 7 months, TRIPLING THE NUMBER OF PATIENTS treated at the hospital and INCREASING THE NUMBER OF CASES I CAN DO IN A DAY BY 50%."

Employed Oncologist